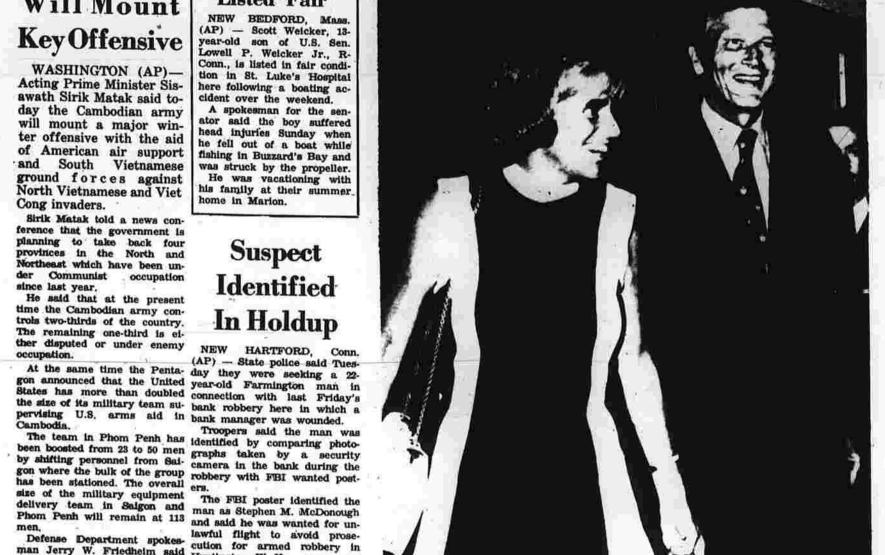

# Manchester Evening Herald

MANCHESTER, CONN., WEDNESDAY, AUGUST 11, 1971

(Chastified Advertising on Page 88). PRICE FIFTEEN CENT

Cambodians

Will Mount

Cong invaders.

since last year.

Sirik Matak told a news con

ference that the government is planning to take back four provinces in the North and Northeast which have been un-

der Communist occupation

He said that at the present time the Cambodian army con-trols two-thirds of the country.

The remaining one-third is ei-ther disputed or under enemy

VOL. LXXXX, NO. 265

Connecticut Non-Credit Extension

The University of

Please enroll me in the above course in Manchester. Enclosed is my check or money order made out to The 

men.

Defense Department spokesman Jerry W. Friedheim said the increase in the elements stationed in Phom Penh was required because of what he called the rising tempo of military aid to the Cambodian armed forces.

Evidence Department spokesman spokesman Jerry W. Friedheim said the was wanted for unlawful flight to avoid prosecution for armed robbery in Huntington, W. Va.

A young man with long hair robbed the Mechanics Savings Bank of Winsted branch at New Hartford of about \$5,000 Friday and shot and injured the bank manager. Robert H. Hall po-Mayor Lindsay and wife are shown at Kennedy International Airport following armed forces.
Friedheim stressed that the team members are not advisers or trainers of Cambodian forces. He said their mission is to determine the Cambodian (See Page Nine)

and shot and injured the bank manager, Robert H. Hall, police said.

Hall had tried to run from the bank to summon help when be was shot in the back. The wound was described by hospital officials as "not considered to be serious." their return yesterday from Colorado vacation. Lindsay today switched to the Democratic party in order "to fight for new national leadership." (AP Photo)

# Lindsay Now a Democrat

(THIRTY-SIX PAGES—TWO SECTIONS)

Weicker Boy

Listed 'Fair'

Key Offensive | year-old son of U.S. Sen. | Lowell P. Welcker Jr., R-

WASHINGTON (AP)—
Acting Prime Minister Sisawath Sirik Matak said to-

day the Cambodian army will mount a major winter offensive with the aid the boy suffered head injuries Sunday when he fell out of a boat while

of American air support fishing in Buzzard's Bay and

The team in Phom Penh has identified by comparing photo-

to be serious."

The robber wore beads around his neck, a bright pink

home in Marion.

Suspect

Identified

In Holdup

NEW HARTFORD, Conn.

and South Vietnamese ground forces against North Vietnamese and Viet his family at their summer home in Marion.