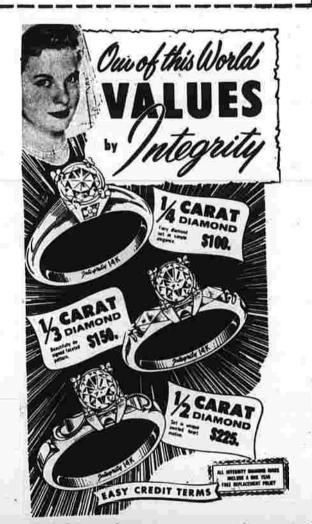

By HOLGER JENSEN Associated Prèse Writer PREY NHAY, Cambodia (AF) — He came down the Ho Chi Minh trail with an AKGr riffie, a Chairman Mao button, a booklet of Community party and twil you exactly one year and tears prevent me from each tear of the infet of this life. Hoang Due Ho wore a corpor rai's tanigma and he was apparently a medic—pages of the notebook containing a small spart of his life. Hoang Due Ho wore a corpor rai's tanigma and he was apparently a medic—pages of the notebook were filled with the signal and the was apparently a medic—pages of the notebook were filled with the signal of the notebook were filled of the pages of the notebook were filled with the signal of the notebook were filled on the page of the notebook w





\$21.95 45 Portrait Stand 14.98 pr. 14.21 8.21





**JEWELRY** TIE CLIPS - CUFF LINKS - KEY CHAINS, BELT BUCKLES, etc. 1/2 PRICE



ONEIDACRAFT - STAINLESS Ice Drink Spoons SET OF 4

REG. \$2.99 NATIONALLY ADVERTISED \*

10 to 40% OFF

WATCHES

LADIES' DIAMOND **PENDANTS** 

LIMITED QUANTITIES -- ALL SALES FINAL COME EARLY FOR BEST SELECTIONS

\*DISCONTINUED MODELS

REG. \$7.95

Second Sting

Coventry

# Two Doctors Trade Scalpels | Fatal to Man | GREEN RIDGE, Mo. (AP) - A man treated four years ago for a severe reaction to a warm For Paint Brushes at Home sting died Tuesday while on the way to a hospital after being stung a second time. Frederick J. Shenk, 52, a retired farmer, was stung Tues-

Manchester Area

There is one kind of artist who least which is two different vorks only with gloves on, scenes. As it hangs in his living vheth