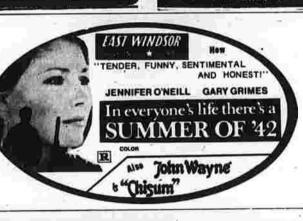

#### THEATER TIME SCHEDULE

Cinema I: - "Summer of '42" 1:30, 3:30, 5:30, 7:30, 9:40, Cinema II:-"The Anderson Tapes" 1:30, 3:30, 5:30, 7:30,

State: - "Pinocchio" 1:00, 3:00, 5:00, 7:00, 9:00; "Short Subject" 2:80, 4:30, 6:30, 8:30. UA Theater East:-"Love Story" 2:00, 7:15, 9:15. Manchester Drive-In:--"Bunny O'Hare 8:30; "Bloody Mama" East Hartford Drive-In:-