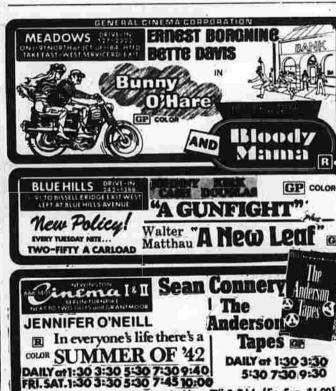

#### THEATER TIME SCHEDULE

Cinema I: - "Summer of '42" 1:30, 3:30, 5:30, 7:30, 9:40, Cinema II:-"The Anderson Tapes" 1:30, 3:30, 5:30, 7:30,

State: - "Pinocchio" 1:00, 3:00, 5:00, 7:00, 9:00; "Short Subject" 2:80, 4:30, 6:30, 8:30. UA Theater East:-"Love Story" 2:00, 7:15, 9:15. Manchester Drive-In:--"Bunny O'Hare 8:30; "Bloody Mama" East Hartford Drive-In:-

"Ryans Daughter" 8:15; "Take Both sides vulnerable. North East South West Opening lead — Six of  $1 \diamondsuit 1 \heartsuit 1 \spadesuit$  Pass fearts. Pass 4  $\spadesuit$  All Pass The Money and Run" 10:50. "Summer of '42" 8:15: "Chisum ed, West opened the six of high card cannot be low from a Meadows Drive-In:— "Bunny hearts, and East put up the three-card holding O'Hare" 8:20; "Bloody Mama" O'Hare" 8:20; "Bloody Mama" played the jack. You have been dealt: Spades, Blue-Hills Drive-In:— "Gun-East returned a low heart, 7-6-3-2; Hearts, 6-2; Diamonds, fight" 8:20; "A New Leaf" 10:10.